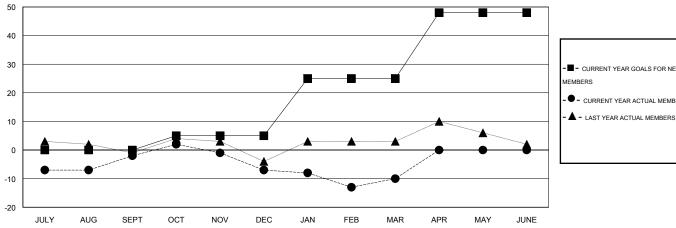

### GOALS AND ACTUAL MEMBERS CUMULATIVE

| - CURRENT YEAR GOALS FOR NEW |  |
|------------------------------|--|
| MEMBERS                      |  |

CURRENT YEAR ACTUAL MEMBERS

| DROPPED CLUBS: 1 |    |
|------------------|----|
| DROPPED MEMBERS  |    |
| DECEASED         | 10 |
| CLUB CANCELLED   | 1  |
| OTHER            | 75 |
| TOTAL            | 86 |